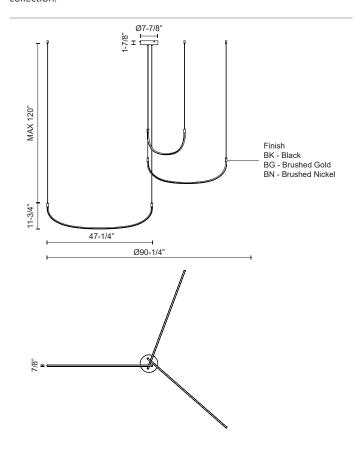

### **SPECIFICATION DETAILS**

| Fixture Dimensions       | D90-1/4" x H11-3/4"                                        |
|--------------------------|------------------------------------------------------------|
| Light Source             | LED with DC Driver                                         |
| Wattage                  | 70W                                                        |
| Total Lumens             | 6240lm                                                     |
| Delivered Lumens         | BG-4608lm; BK-4432lm; WH-4637lm;                           |
| Voltage                  | 120V                                                       |
| Color Temperature        | 3000К                                                      |
| CRI (Ra)                 | 90CRI                                                      |
| Optional Color Temps     | 2700K - 5000K Available, Minimum Order Quantities<br>Apply |
| LED Rated Life           | 50,000 hours                                               |
| Dimming                  | 100% - 10%, TRIAC or ELV Dimmer (Not Included)             |
| Adjustable               | Yes                                                        |
| Wire Length              | 120" Max                                                   |
| Wire Type                | BG - Black Wire; BK - Black Wire; BN-Clear Wire;           |
| Minimum Hang Height      | 16"                                                        |
| Sloped Ceiling Adaptable | Yes                                                        |
| Location                 | Dry                                                        |
| Illumination Direction   | Downlight                                                  |
| CEC Title 24 JA8         | Yes, JA8-2022                                              |
| Paint Finish             | BG01; BK02; BN01;                                          |
| Canopy Dimensions        | D7-7/8" x H1-7/8"                                          |