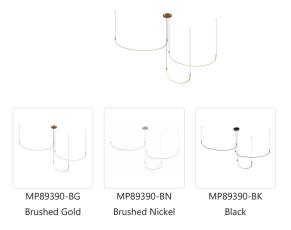

### **SPECIFICATION DETAILS**

| Fixture Dimensions       | D90-1/4" x H11-3/4"                                        |
|--------------------------|------------------------------------------------------------|
| Light Source             | LED with DC Driver                                         |
| Wattage                  | 70W                                                        |
| Total Lumens             | 6240lm                                                     |
| Delivered Lumens         | BG-4608lm; BK-4432lm; WH-4637lm;                           |
| Voltage                  | 120V                                                       |
| Color Temperature        | 3000К                                                      |
| CRI (Ra)                 | 90CRI                                                      |
| Optional Color Temps     | 2700K - 5000K Available, Minimum Order Quantities<br>Apply |
| LED Rated Life           | 50,000 hours                                               |
| Dimming                  | 100% - 10%, TRIAC or ELV Dimmer (Not Included)             |
| Adjustable               | Yes                                                        |
| Wire Length              | 120" Max                                                   |
| Wire Type                | BG - Black Wire; BK - Black Wire; BN-Clear Wire;           |
| Minimum Hang Height      | 16"                                                        |
| Sloped Ceiling Adaptable | Yes                                                        |
| Location                 | Dry                                                        |
| Illumination Direction   | Downlight                                                  |
| CEC Title 24 JA8         | Yes, JA8-2022                                              |
| Paint Finish             | BG01; BK02; BN01;                                          |
| Canopy Dimensions        | D7-7/8" x H1-7/8"                                          |

#### **DESCRIPTION**

The Talis is a new take on a Kuzco classic. Forged as a simple yet organic "U" shaped bar of illumination, the Talis is minimal and stylish at the same time. When layered in three or five bars of illumination, the Talis creates a unique melody that is sure to be the statement of any space. Adjust each bar to the height and space you like with this versatile collection.